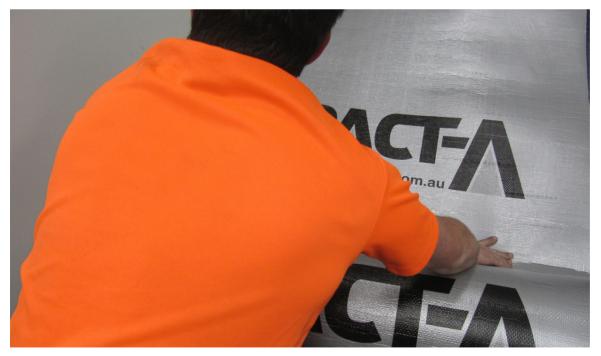

## **FLOOR GUARD**

T: 2mm x W: 1200mm x L:20m Rolls

IMPACT-A Floor Guard - Super Tough Floor Protection Sheet is a composite protection medium manufactured from a closed cell, cross linked foam which has one face thermally fused to a strong Polyfabric weave which is tough and durable.