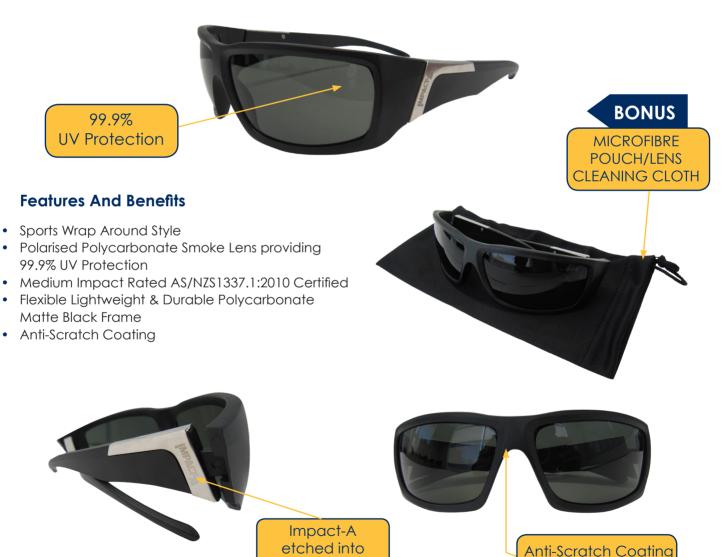

## Defenders Polarised Smoke Lens Safety Glasses

For work or play the Defenders Safety Glasses are a Sports Wrap Around Safety Spec, designed for style and comfort while providing the wearer with peace of mind, when it comes to eye protection.

Not only are the lens polarised but are also medium impact rated as per the Australian standard AS/NZ\$1337.1:2010.

**Designed** for everyday use, these safety glasses are a "must wear" safety item if you're working outdoors where eye protection is required.

The polarised polycarbonate smoke lens provides the wearer with a 99.9% UV protection and absolute clarity of vision.

CODE: 28947

chrome side arm